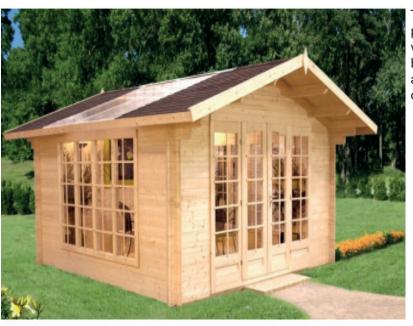

## **VERMONT**

The Vermont Log Cabin is a beautiful timber building, allowing plenty of light to enter the room with it large number of windows. Perfect for a home studio or outdoor retreat. The beautiful skylight made from, polycarbonate sheets, also allows for even more natural light, great to use as a home office or a summer room.