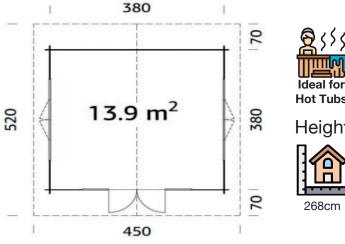

400 x 400cm

34mm

32.9m<sup>3</sup>

13.9m<sup>2</sup>

90 x 134cm (2)

19mm

16mm\*

70cm

## **FULL SPECIFICATION**

| CABIN SIZE:     | 400 x 400cm x 268cm         |
|-----------------|-----------------------------|
| WALL THICKNESS: | 34mm                        |
| VOLUME:         | 32.9m³                      |
| AREA:           | 13.9m²                      |
| DOOR OPENING:   | 114 x 186cm                 |
| WINDOW OPENING: | 90 x 134cm (2)              |
| FLOORS BOARDS:  | 19mm                        |
| ROOF BOARDS:    | 16mm + Polycarbonate Sheets |
| ROOF OVERHANG:  | 70cm                        |
| UNDER PLANNING: | No                          |